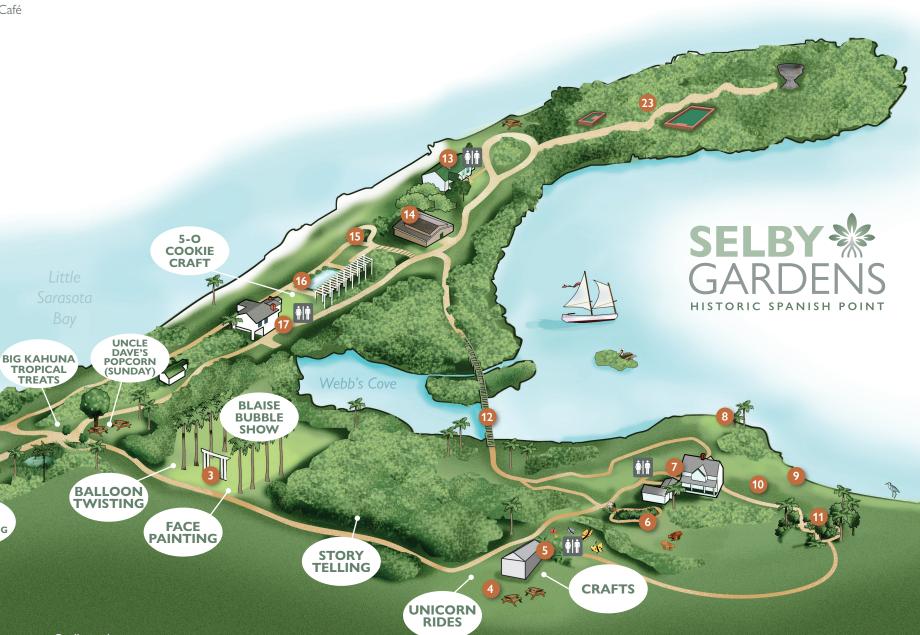

- 1 Welcome Center Gazebo
- 2 Native American Sand Mound
- 3 Duchene Lawn and Classic Portal
- 4 Lychee Field
- 5 Butterfly House and Garden
- 6 Fern Walk Garden
- 7 Guptill House (second floor not wheelchair accessible)
- 8 Pioneer Boat Yard
- 9 A Window to the Bay
- 10 Archaic Shell Ring Mound
- 11 Jungle Walk and Aqueduct
- 12 Cock's Footbridge (temporarily closed)
- 13 Point Cottage

## 14 A Window to the Past

- 15 Observation Deck
- 16 Sunken Garden and Pergola
- 17 White Cottage and Bayside Café
- 18 Webb Packing House
- 19 Magic Tour Boat (ticket purchase required)
- 20 Mary's Chapel (not wheelchair accessible)
- 21 Pioneer Cemetery
- 22 Palmer Water Garden
- 23 Point Garden Ruins